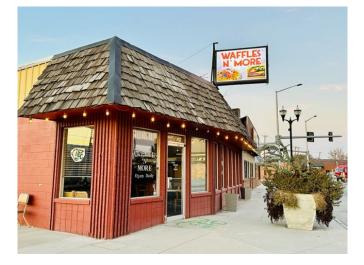

## 217 G Street, Central City, NE

**FOR SALE:** Restaurant in downtown Central City, Waffles 'N More was established in 1983 and has been a staple in the community ever since! Turn-key business to be sold as a whole, with personal property and building.

Lot size: 44' x 62' Building sq ft: 3,640 2022 Taxes: \$2,662.00 Cement Block Building, on a slab 2 Central Air units (on roof) Tankless water heater installed in 2021 Water softener replaced in 2021 Light fixtures were fitted with LED bulbs in 2019 by Kris Davis - 2 fixtures (in back by furnace & in store room) still have fluorescent bulbs 2 Restrooms – Women's is handicap accessible Max customer capacity is 98. Currently serving Breakfast and Lunch – 6 am to 1:30 p.m.