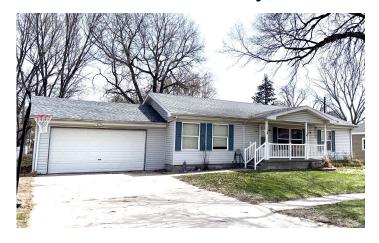

2229 19<sup>th</sup> Avenue Central City, NE \$195,000

## Bedrooms: 4 2 Bathrooms Square Footage: 2,468 sq. ft. 2 Car Attached Garage: 484 sq. ft. Year Built: 1996 Roof: Asphalt Heat: 2 Furnaces – 1996 & 2010 Electric 2 Central Air - 1996 & 2010 Cooling: Taxes 2024: \$3,496.86 Lot Size: 90' x 264' Yard Well: Yes Average Utilities: \$244.39

**Comments:** 4 bedroom, 2 bath home on huge lot with alley access. Attached 2 car garage and garden shed in the backyard. Huge family room with a large bar. Large deck off the family room. Underground Sprinklers on yard well.